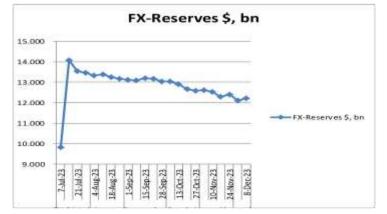

## ✓ SBP FX-Reserves surged by around \$21mn

| FX-RESERVES WoW Change        |                  |           |       |      |  |  |
|-------------------------------|------------------|-----------|-------|------|--|--|
|                               | Amount in \$, mn |           |       |      |  |  |
| FX-RESERVES                   | Current          | Previous  | Chan  | ge   |  |  |
| Held by                       | 8-Dec-23         | 1-Dec-23  | \$    | %    |  |  |
| State Bank of<br>Pakistan-SBP | 7,040.80         | 7,020.20  | 20.60 | 0.29 |  |  |
| Commercial<br>Banks           | 5,165.60         | 5,086.90  | 78.70 | 1.55 |  |  |
| Total                         | 12,206.40        | 12,107.10 | 99.30 | 0.82 |  |  |