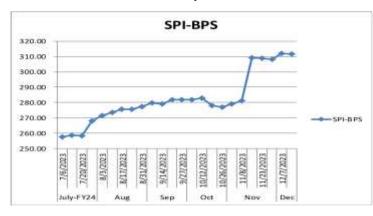

A**

## ✓ SBP FX-Reserves surged by around \$21mn

| FX-RESERVES WoW Change        |                  |           |       |      |  |  |
|-------------------------------|------------------|-----------|-------|------|--|--|
|                               | Amount in \$, mn |           |       |      |  |  |
| FX-RESERVES                   | Current          | Previous  | Chan  | ge   |  |  |
| Held by                       | 8-Dec-23         | 1-Dec-23  | \$    | %    |  |  |
| State Bank of<br>Pakistan-SBP | 7,040.80         | 7,020.20  | 20.60 | 0.29 |  |  |
| Commercial<br>Banks           | 5,165.60         | 5,086.90  | 78.70 | 1.55 |  |  |
| Total                         | 12,206.40        | 12,107.10 | 99.30 | 0.82 |  |  |



### Sensitive Price Index-SPI fell by 0.06% on WoW basis



### ✓ Access to Over-Night REPO/Reverse REPO Rate Facility

| Access to Over-Night REPO/Reverse<br>REPO Rate Facility |                     |                     |  |  |  |
|---------------------------------------------------------|---------------------|---------------------|--|--|--|
| Date                                                    | Ceiling             | Floor               |  |  |  |
|                                                         | Amount in<br>Rs, bn | Amount in<br>Rs, bn |  |  |  |
| 11/12/2023                                              |                     | 100.40              |  |  |  |
| 12/12/2023                                              |                     | 125.30              |  |  |  |
| 13/12/2023                                              |